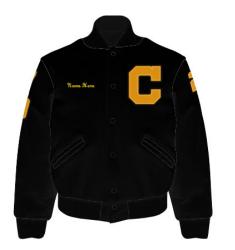

*Body Color:* Black *Sleeve Color:* Black *Trim Color:* Black / Gold / White

LEATHER or VINYL SLEEVES

#### LETTER JACKET PRICES: WOOL BODY w/VINYL SLEEVES-\$199.95\_\_\_\_\_or WOOL BODY w/LEATHER SLEEVES-\$279.95\_\_\_\_\_

"EVERYTHING BELOW INCLUDED IN THE JACKET BASE PRICE"

FIRST NAME or ENTIRE NAME ON THE RIGHT CHEST

SEW ON "C" VARSITY LETTER ON THE LEFT CHEST

**GRADUATION YEAR ON THE RIGHT SLEEVE** 

**JERSEY # & POSITION ON THE LEFT SLEEVE** 

CHESNEE EAGLES or LAST NAME ON THE JACKET BACK

SC STATE SALES TAX

**UPS SHIPPING & HANDLING** 